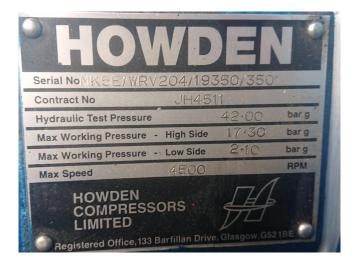

#### Used Howden MK5E/WRV204/19350/350

Used, well maintained Howden MK5E/WRV204/19350/350 screw Compressor. Our capacity table is based on (NH3 ,Ammonia). For all the other specs, see the picture of the manufacturer model plate or the attached pdf file (if available). \*Why choose for HOSBV? Were not only the largest used refrigeration specialist in Europe, but also, we deliver all equipment including an extensive test, warranty and industrial cleaning. \*Optional we can also perform a new paint job and arrange the logistics.