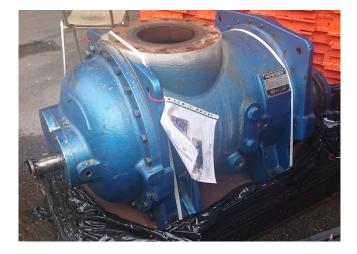

#### Used Howden MK5E/WRV204/19350/350

Used, well maintained Howden MK5E/WRV204/19350/350 screw Compressor. Our capacity table is based on (NH3 ,Ammonia). For all the other specs, see the picture of the manufacturer model plate or the attached pdf file (if available). \*Why choose for HOSBV? Were not only the largest used refrigeration specialist in Europe, but also, we deliver all equipment including an extensive test, warranty and industrial cleaning. \*Optional we can also perform a new paint job and arrange the logistics.