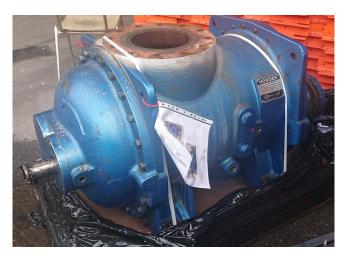

#### Used Howden MK5E/WRV204/19350/350

Used, well maintained Howden MK5E/WRV204/19350/350 screw Compressor. Our capacity table is based on (NH3 ,Ammonia). For all the other specs, see the picture of the manufacturer model plate or the attached pdf file (if available). \*Why choose for HOSBV? Were not only the largest used refrigeration specialist in Europe, but also, we deliver all equipment including an extensive test, warranty and industrial cleaning. \*Optional we can also perform a new paint job and arrange the logistics.